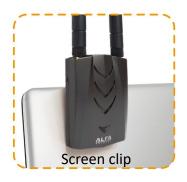

## **Key features**

- WiFi 6/6E (802.11ax)
- Tri-band 2.4 GHz / 5 GHz / 6 GHz
- Bluetooth 5.2
- Detachable antenna
- Robust USB 3.2 Gen 1 Type-C
- High-speed wireless 3000 Mbps
- Included screen clip
- Included 2-in-1 (USB-C / USB-A) power + data USB cable