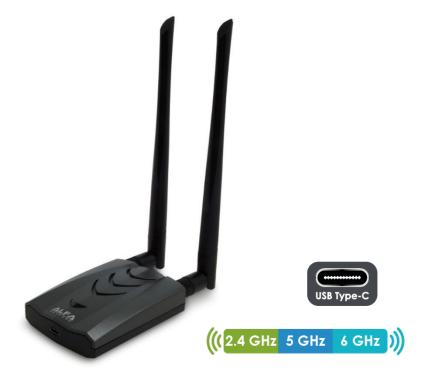

AWUS036AXML is the WiFi 6/6E (802.11ax) 2x2 Tri-band 2.4 GHz / 5 GHz / 6 GHz and Bluetooth 5.2 high-performance USB adapter. It supports super speed up to 3000 Mbps when used with a compatible WiFi 6E router (there are various stream models of WiFi 6E routers, 800-1200 Mbps will be a more common speed with most routers). It comes with a 2-in-1 USB-C / USB-A cable, even your laptop / PC that doesn't have USB-C could also use USB-A. The RP-SMA antenna connector allows changing the higher gain antenna to increase the connection distance.

## **Key features**

- WiFi 6/6E (802.11ax)
- Tri-band 2.4 GHz / 5 GHz / 6 GHz
- Bluetooth 5.2
- Detachable antenna
- Robust USB 3.2 Gen 1 Type-C
- High-speed wireless 3000 Mbps
- Included screen clip
- Included 2-in-1 (USB-C / USB-A) power + data USB cable