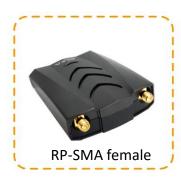

AWUS036AXML is the WiFi 6/6E (802.11ax) 2x2 Tri-band 2.4 GHz / 5 GHz / 6 GHz and Bluetooth 5.2 high-performance USB adapter. It supports super speed up to 3000 Mbps when used with a compatible WiFi 6E router (there are various stream models of WiFi 6E routers, 800-1200 Mbps will be a more common speed with most routers). It comes with a 2-in-1 USB-C / USB-A cable, even your laptop / PC that doesn't have USB-C could also use USB-A. The RP-SMA antenna connector allows changing the higher gain antenna to increase the connection distance.

| Chipset               | MediaTek MT7921AUN                                                            |
|-----------------------|-------------------------------------------------------------------------------|
| IEEE 802.11 standards | a/b/g/n/ac/ax                                                                 |
| Bluetooth             | 5.2                                                                           |
| Frequency             | 2.4 GHz (20 / 40 MHz)<br>5 GHz (20 / 40 / 80 MHz)<br>6 GHz (20 / 40 / 80 MHz) |
| Data rate             | 2.4 GHz up to 600 Mbps<br>5 GHz up to 1200 Mbps<br>6 GHz up to 1200 Mbps      |
| USB connector         | USB Type-C                                                                    |
| Antenna connector     | 2x RP-SMA (female) for WiFi                                                   |
| Antenna               | 2x 5 dBi external antennas                                                    |
| Power consumption     | 2.7 Watts (max.)                                                              |
| Dimensions            | 85 x 63 x 20 mm (3.4 x 2.5 x 0.8 inches)                                      |
| Operating temperature | -25°C - 75°C (-13°F - 167°F)                                                  |
| Operation voltage     | 5 V                                                                           |
| OS support            | Windows / Linux                                                               |